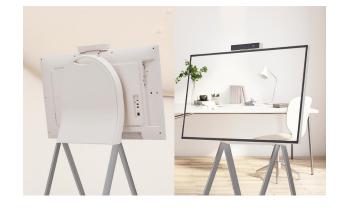

# Easy Transport with a Movable Stand

The One:Quick Flex can be used freely in indoor spaces with wheels added for easy transport- in your study room, living room, and anywhere else. It can be utilized for remote working, video calls, mobile screen mirroring, and as a digital whiteboard, playing a different role for each need.

## Screen Rotation and Adjustable Height

The One:Quick Flex supports screen rotation when using the dedicated stand, which can be widely used by being turned vertically or horizontally according to the content ratio. Moreover, the height of the stand can be adjusted to meet the posture or height of the user.

- \* Stands are sold separately.
- \* To use it vertically, users can rotate counter clockwise, and vice versa to switch back to landscape mode.
- \* Some apps may not support vertical view mode.