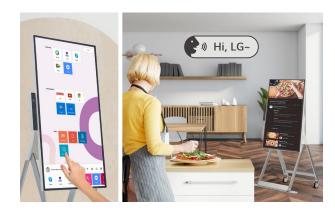

### All-in-One Display for Simple and Quick Video Call

With LG One:Quick Flex's 43-inch all-in-one displaycomplete with built-in camera, microphones and speakersthere's no need to stress over online meetings and calls and no more inconvenience of connecting to and setting up video conferencing.

### Intuitive UX

The touch-based UX of One:Quick Flex is designed to be similar to the mobile touch UX, making it easy to use. The user can also perform key functions through voice commands without the need to touch the screen.

\* Screen images simulated.

\* Voice ordering supports English and Korean, and is limited to some specific functions (Power, volume, built-in apps).