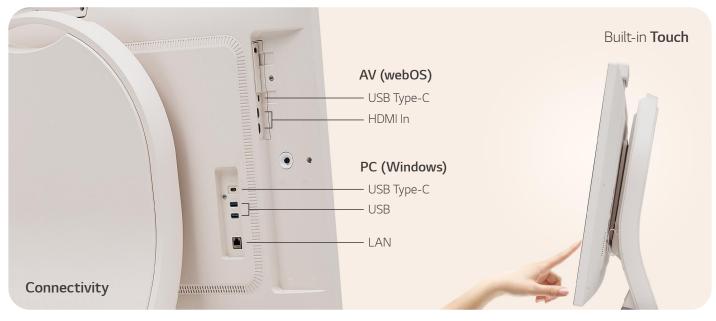

# Effective Collaboration with Touch and Drawing

Equipped with In-Cell touch technology, the One:Quick Flex turns ideas into reality. With the dedicated touch pen, taking notes and drawing are done easily. Also, these works can be saved as files, and easily shared via a mobile phone.

### **KEY FEATURES & CONNECTIVITY**

Built-in Camera & Microphone

www.lg.com/global/business/information-display
www.youtube.com/c/LGECommercialDisplay
www.facebook.com/LGInformationDisplay
www.linkedin.com/company/lginformationdisplay
twitter.com/LG\_ID\_HQ
www.instagram.com/lg\_one\_derful\_life