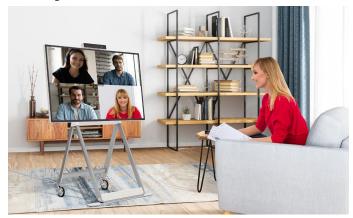

### All-in-One Display for Simple and Quick Video Call

With LG One:Quick Flex's 43-inch all-in-one displaycomplete with built-in camera, microphones and speakersthere's no need to stress over online meetings and calls and no more inconvenience of connecting to and setting up video conferencing.

### | Working from Home

Efficiently and easily handle office work and video conferences at home.