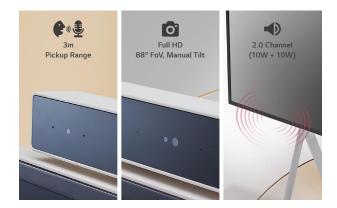

### 43HT3WN (EU)

| Screen Size       | 43"                                 |
|-------------------|-------------------------------------|
| Native Resolution | 4K Ultra HD (3,840 × 2,160)         |
| Brightness        | 350 nit                             |
| Orientation       | Landscape / Portrait                |
| Touch             | In-cell Touch (Max. 10 Points)      |
| Camera            | 2K Full HD (1,920 × 1,080), 88° FoV |
| Audio             | 2.0 Channel (10W + 10W)             |
| Microphone        | 2ea Array (3m Pickup Range)         |
| Operating System  | Windows 10 IoT Enterprise (Basic)   |

### All-in-One Display for Simple and Quick Video Call

With LG One:Quick Flex's 43-inch all-in-one displaycomplete with built-in camera, microphones and speakersthere's no need to stress over online meetings and calls and no more inconvenience of connecting to and setting up video conferencing.