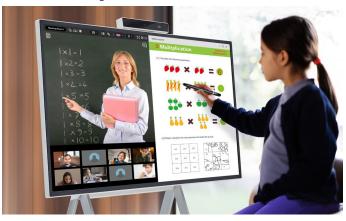

# Effective Collaboration with Touch and Drawing

Equipped with In-Cell touch technology, the One:Quick Flex turns ideas into reality. With the dedicated touch pen, taking notes and drawing are done easily. Also, these works can be saved as files, and easily shared via a mobile phone.

### Distance Learning

Home Workout

Participate in online education in real-time and take notes on lesson material.

Conveniently consult with your doctor at home regardless of time and space constraints.

Get one-on-one coaching from a professional trainer, check your posture, and exercise.